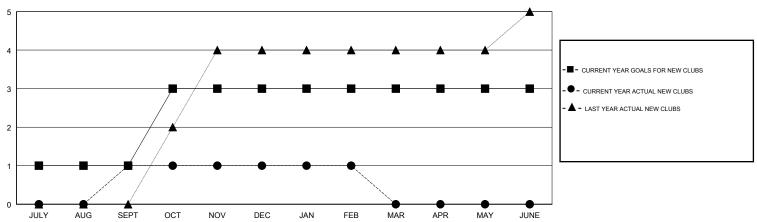

rict 310 E

Results as of: 02/28/2019

### GMT: PRAYAT SIRINAPHAPHAN

#### **LOCATION THAILAND**

**GMT CA** 

| Clubs RESULTS FOR 2018-2019 |   |   |   | Members  RESULTS FOR 2018-2019 |    |    |    |
|-----------------------------|---|---|---|--------------------------------|----|----|----|
|                             |   |   |   |                                |    |    |    |
| JULY/AUG/SEPT               | 1 | 1 | 0 | JULY/AUG/SEPT                  | 55 | 50 | 8  |
| OCT/NOV/DEC                 | 2 | 0 | 0 | OCT/NOV/DEC                    | 73 | 37 | 67 |
| JAN/FEB/MAR                 | 0 | 0 | 0 | JAN/FEB/MAR                    | 7  | 20 | 7  |
| APR/MAY/JUNE                | 0 | 0 | 0 | APR/MAY/JUNE                   | 0  | 0  | 0  |

#### GOALS AND ACTUAL NEW CLUBS CUMULATIVE



## GOALS AND ACTUAL MEMBERS CUMULATIVE



| -=-          | - MEMBER GROWTH NET GOAL      |  |
|--------------|-------------------------------|--|
| - • -        | - MEMBER GROWTH ACTUAL        |  |
| - <b>A</b> · | - LAST YEAR MEMBERSHIP ACTUAL |  |
|              |                               |  |
|              |                               |  |

| DROPPED CLUBS: 0 |    |
|------------------|----|
| DROPPED MEMBERS  |    |
| DECEASED         | 2  |
| CLUB CANCELLED   | 0  |
| OTHER            | 80 |
| TOTAL            | 82 |

| 17 CLUBS OF 59 ADDED 1 OR MORE |  |
|--------------------------------|--|
| NEW MEMBERS                    |  |
|                                |  |
|                                |  |

MALE 675 (43.66%)
FEMALE 871 (56.34%)
Women Percentage Fiscal Year Go