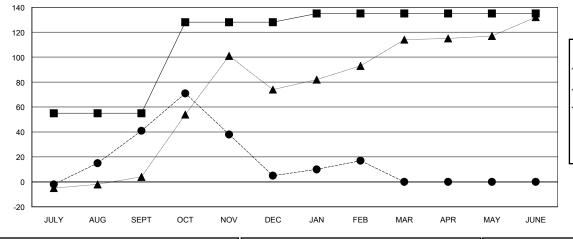

## GOALS AND ACTUAL MEMBERS CUMULATIVE

| -=-          | - MEMBER GROWTH NET GOAL      |  |
|--------------|-------------------------------|--|
| - • -        | - MEMBER GROWTH ACTUAL        |  |
| - <b>A</b> · | - LAST YEAR MEMBERSHIP ACTUAL |  |
|              |                               |  |
|              |                               |  |